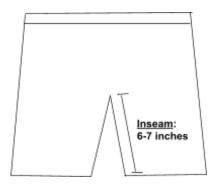

## **SHORTS:**

- Must be BLACK
- Inseam must be 6-7 inches (length of shorts must be no more than 2-3 finger widths above the knee)
   NO SHORT SHORTS!!
- Must be ATHLETIC SHORTS that will specifically be worn for PE only