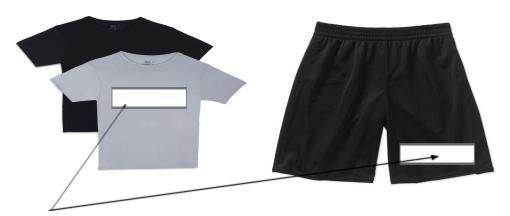

<u>Directions for Labeling PE Clothes (white box indicates where to write student's name)</u>:

\*Student's FIRST NAME and LAST NAME need to be <u>directly</u> written onto the clothes and <u>must be visible</u> on each shirt and shorts (you may need to use a silver/white sharpie/permanent marker for dark clothing). Do NOT use tape.